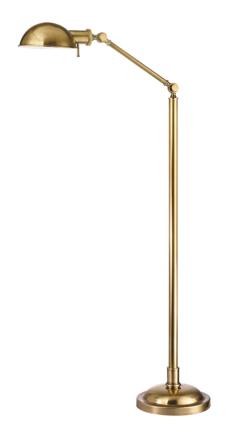

# **GIRARD**

#### L435-VB

Whether a woodworker or a machinist, turn-of-the-century tradesmen required bright, focused lighting. Girard displays the innovative spirit that created task lighting solutions for America's workshops. With its functional beauty, Girard makes a fine addition to a contemporary interior. A metal shade directs light towards the task area and shields eyes from glare, while the double-hinged arm allows ample adjustment of the lighting space.

## **FINISHES**

Vintage Brass (VB)