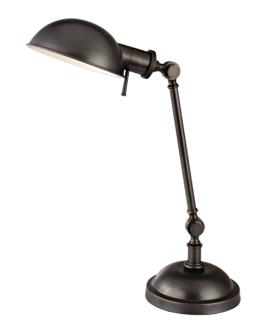

#### L433-OB

Whether a woodworker or a machinist, turn-of-the-century tradesmen required bright, focused lighting. Girard displays the innovative spirit that created task lighting solutions for America's workshops. With its functional beauty, Girard makes a fine addition to a contemporary interior. A metal shade directs light towards the task area and shields eyes from glare, while the double-hinged arm allows ample adjustment of the lighting space.

#### **FINISHES**

Old Bronze (OB) Vintage Brass (VB)

#### **DIMENSIONS**

Height: 19.5"

Canopy/Backplate: 7" Hanging Type: Product Weight: 12lb