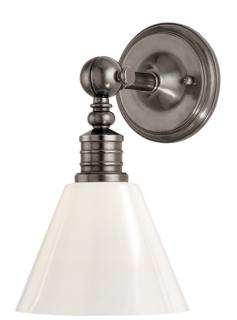

# **DARIEN**

#### 9601-HN

Darien's charm lies in its details and dimensions. An oversized ornamental swivel, a double-ringed socket holder, and industrial rivets at the top of the shade are a few examples. Available with either an opal glass white diffuser or a metal shade, its finish continues on the inside in the latter, adding a distinctive touch.