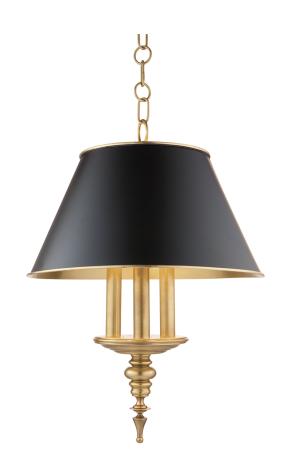

# **CHESHIRE**

#### 9521-AGB

Smooth candlestick colonnades form a classical counterpoint to Cheshire's extravagant details. The dramatic contrast of matte black shades with cast metal makes a striking design statement. Coordinated shade interiors amplify the hue of our hand-rubbed Aged Brass and Antique Nickel finishes.