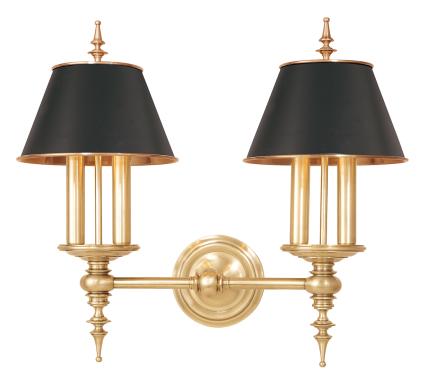

# CHESHIRE 9502-AGB

Smooth candlestick colonnades form a classical counterpoint to Cheshire's extravagant details. The dramatic contrast of matte black shades with cast metal makes a striking design statement. Coordinated shade interiors amplify the hue of our hand-rubbed Aged Brass and Antique Nickel finishes.

# **FINISHES**

Aged Brass (AGB)

## DIMENSIONS

Height: 17.5" Width/Diameter: 20.5"

Canopy/Backplate: **5.25**" Hanging Type: Product Weight: **8lb** 