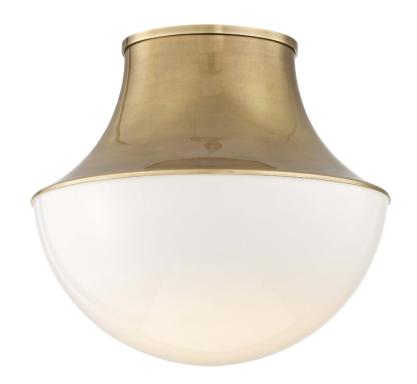

# **LETTIE**

#### 9415-AGB

A demi-globe glass diffuser, clear on the inside, creates a stunning glow over any space. Spun metal swerves out in a funnel shape to meet the shade, making for an attractive silhouette.