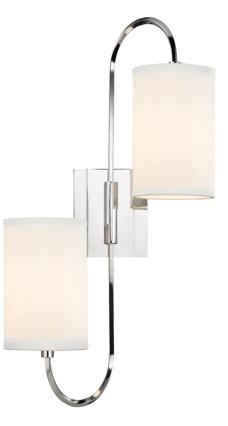

# JUNIUS 9100-PN

Junius's arm is a single swoop, beginning and ending with light. As a chandelier, Junius has a center of faceted crystal with a faceted finial As a sconce, its shape is almost swan-like. Additionally, the sconce swivels to the right and left. In both versions, lamps face toward the ceiling and toward the floor. Consequently, Junius embodies a sense of balance.

## DIMENSIONS

Height: 22" Width/Diameter: 11.75"

Canopy/Backplate: 0" Hanging Type: Product Weight: 2lb