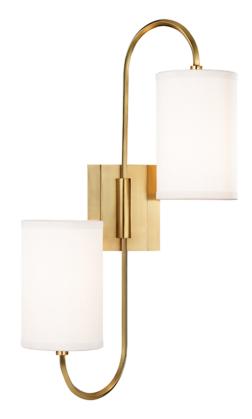

#### 9100-AGB

Junius's arm is a single swoop, beginning and ending with light. As a chandelier, Junius has a center of faceted crystal with a faceted finial As a sconce, its shape is almost swan-like. Additionally, the sconce swivels to the right and left. In both versions, lamps face toward the ceiling and toward the floor. Consequently, Junius embodies a sense of balance.

## **DIMENSIONS**

Height: 22"

Width/Diameter: 11.75"

Canopy/Backplate: 0"

Hanging Type: Product Weight: 2lb