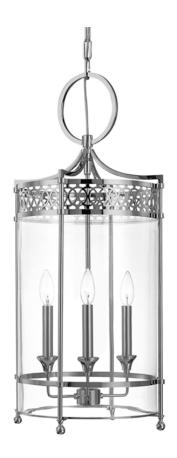

# **AMELIA**

#### 8993-PN

Lacey and light, a trellis of circular scrollwork tops Amelia with a touch of whimsy. The design's airy aspect is accentuated by an oversized fixture loop and open pergola metalwork. A mouth-blown glass barrel encases the suspended candlesticks, making a botanical garden of light.

## **FINISHES**

Antique Nickel (AN) Polished Nickel (PN)

## **DIMENSIONS**

Height: 25.25"

Width/Diameter: 10.25" Minimum Height: 28.25" Maximum Height: 74.5" Canopy/Backplate: 5.5"

Hanging Type: Product Weight: 12lb

#### **GLASS**

Attachment: Finial Glass 1: Glass Glass 2: