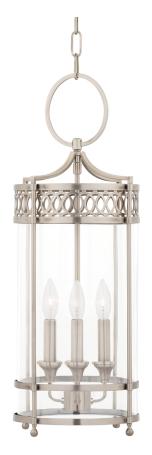

# AMELIA 8993-AN

Lacey and light, a trellis of circular scrollwork tops Amelia with a touch of whimsy. The design's airy aspect is accentuated by an oversized fixture loop and open pergola metalwork. A mouth-blown glass barrel encases the suspended candlesticks, making a botanical garden of light.