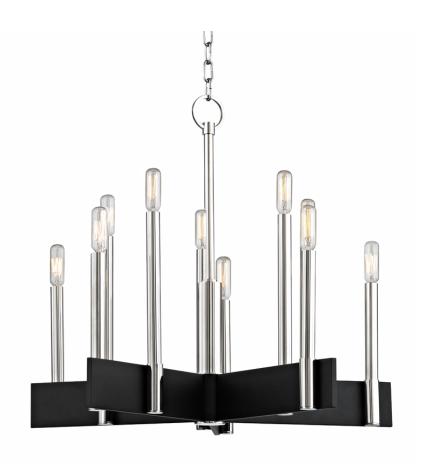

#### 8825-PN

A stark work of minimalist sophistication, Abrams mounts elongated candlesticks of finely finished Aged Brass or Polished Nickel into wid black cross-pieces. Available as a sconce, 10-light, and a 18-light chandelier.

## **DIMENSIONS**

Height: 22"

Width/Diameter: 23.75"

Minimum Height: 28"

Maximum Height: 78.5"

Canopy/Backplate: 5.5"

Hanging Type:

Product Weight: 19lb