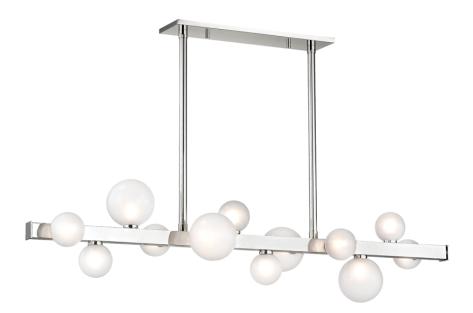

# MINI HINSDALE

#### 8744-PN

Mini-Hinsdale reimagines our popular Hinsdale family as a lamp. It is playful yet design driven with glass globes adorning a simple metal frame, and makes an artistic statement in any space it adorns.

## **DIMENSIONS**

Height: 10"

Width/Diameter: 11" Length: 44.5"

Minimum Height: 16.5" Maximum Height: 67" Canopy/Backplate: 0"

Hanging Type: 1-3" / 1-6" / 1-12" / 2-18" Stems

Product Weight: 16lb