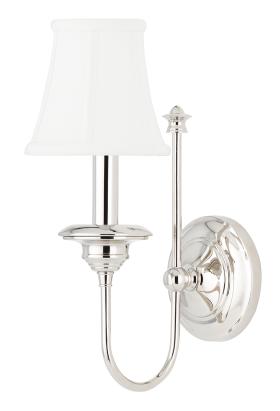

#### 8711-PN

The rare design of this Dutch-inspired collection enhances its Old World ornaments. We center the Yorktown chandelier on a richly proportioned metal basin, cast for heirloom durability. The basin's ample surface robustly showcases the shine of candelabra lamps. Classic swooping arms hold elaborately turned bobeches, upon which we seat smooth metal candle-sleeves. Elegantly trimmed bell shades give the collection a fine finishing touch.