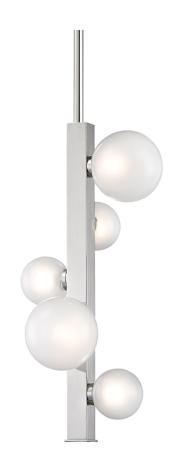

#### 8705-PN

Mini-Hinsdale reimagines our popular Hinsdale family as a lamp. It is playful yet design driven with glass globes adorning a simple metal frame, and makes an artistic statement in any space it adorns.

#### **DIMENSIONS**

Height: 19.75"

Width/Diameter: 11"

Minimum Height: 23.75" Maximum Height: 77.75" Canopy/Backplate: 4.5"

Hanging Type: 1-3" / 1-6" / 1-12" / 2-18" Stems

Product Weight: 7lb