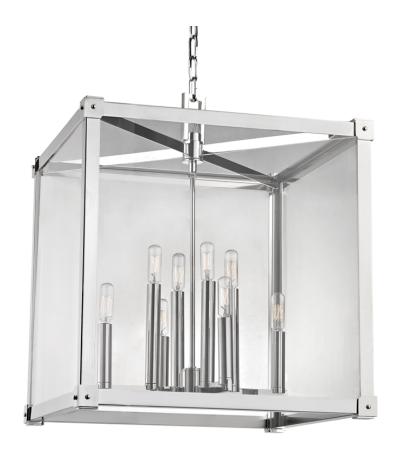

#### 8620-PN

Suspended in a glass cube, exposed-filament bulbs huddle round a central rod on a simple candle tree of nickel, brass, or bronze. Machined edges and pinned corner-sleeves add handsome details to the piece. Its metal frame allows for a dramatic splash of shadow.