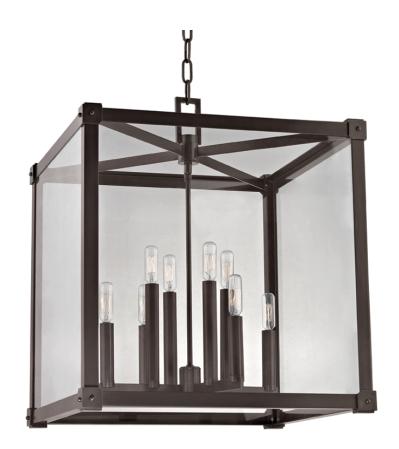

#### 8620-OB

Suspended in a glass cube, exposed-filament bulbs huddle round a central rod on a simple candle tree of nickel, brass, or bronze. Machined edges and pinned corner-sleeves add handsome details to the piece. Its metal frame allows for a dramatic splash of shadow.