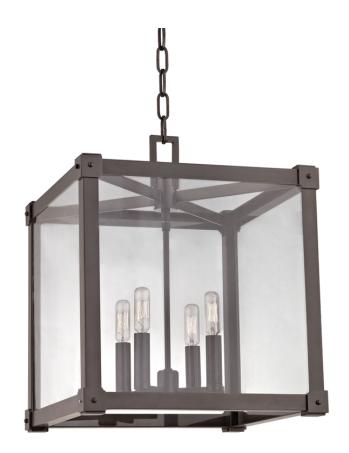

#### 8616-OB

Suspended in a glass cube, exposed-filament bulbs huddle round a central rod on a simple candle tree of nickel, brass, or bronze. Machined edges and pinned corner-sleeves add handsome details to the piece. Its metal frame allows for a dramatic splash of shadow.

### **FINISHES**

Aged Brass (AGB) Old Bronze (OB) Polished Nickel (PN)

## **DIMENSIONS**

Height: 20.5"

Width/Diameter: 16.25"

Length: 16.25"

Minimum Height: 24.5" Maximum Height: 75.5" Canopy/Backplate: 0"

Hanging Type:

Product Weight: 30lb

### **GLASS**

Attachment: Clip Glass 1: Glass Glass 2:

### Bulb 1

Socket: E12 Candelabra Base Bulb: 4 • 60 Watt Max Voltage: 120 VAC

UL Rating: UL Damp