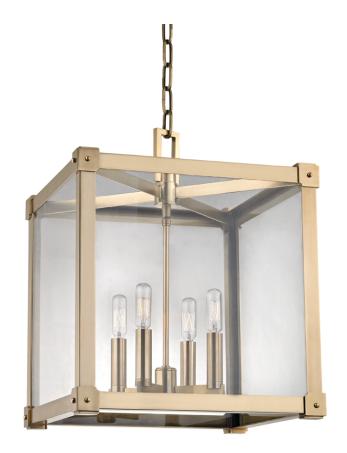

#### 8616-AGB

Suspended in a glass cube, exposed-filament bulbs huddle round a central rod on a simple candle tree of nickel, brass, or bronze. Machined edges and pinned corner-sleeves add handsome details to the piece. Its metal frame allows for a dramatic splash of shadow.