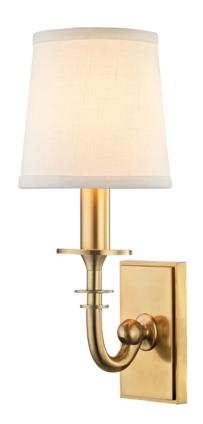

#### 8400-AGB

We streamline a mid-century Italian sconce into a single work of cast brass. With a small backplate and an arm that scrolls gently back to meet it, Carroll is a modern and refined sconce.

## **FINISHES**

Aged Brass (AGB) Distressed Bronze (DB) Polished Nickel (PN)

## **DIMENSIONS**

Height: 13"

Width/Diameter: 5"

Canopy/Backplate: 0"

Hanging Type: Product Weight: 2lb