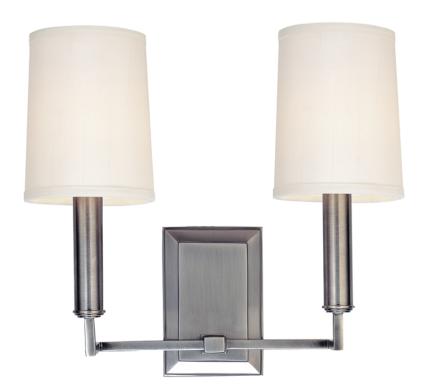

# **CLINTON**

#### 812-PN

Rather than the traditional bobeche and candlestick motif, a series of stepped circular rings transition from Clinton's thin square arms to the smooth columnar holder. A tapered barrel shade completes the cleanly styled composition. Clinton mounts to a 2" x 4" gem box.