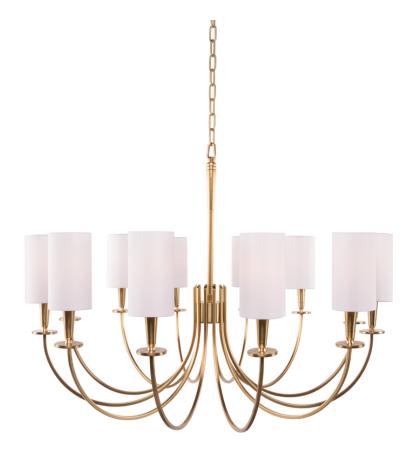

#### 8032-AGB

Mason is unified by its engraved wheel motif. Backplate, canopy, and bobeche all outline this iconic and universal shape, each line like a spoke to the circle's rim. Classically elegant shapes are echoed elsewhere, but whittled of excess. Hard bevel-cut arms give the piece a modern edge, even while it nods to antiquity.

## **DIMENSIONS**

Height: 27.25"

Width/Diameter: 34.5"

Minimum Height: 31.75"

Maximum Height: 83.75"

Canopy/Backplate: 5"

Hanging Type: 54" Chain

Product Weight: 21lb