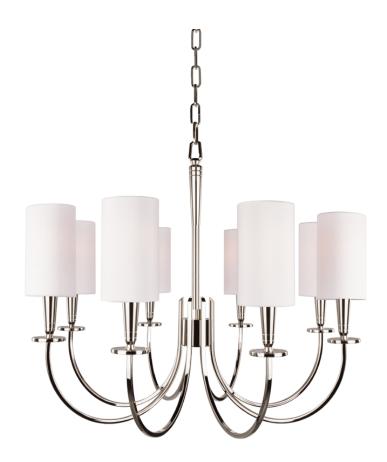

# **MASON**

#### 8028-PN

Mason is unified by its engraved wheel motif. Backplate, canopy, and bobeche all outline this iconic and universal shape, each line like a spoke to the circle's rim. Classically elegant shapes are echoed elsewhere, but whittled of excess. Hard bevel-cut arms give the piece a modern edge, even while it nods to antiquity.

### **DIMENSIONS**

Height: 22.5"

Width/Diameter: 26.5"

Minimum Height: 27"

Maximum Height: 79"

Canopy/Backplate: 5"

Hanging Type: 54" Chain

Product Weight: 19lb