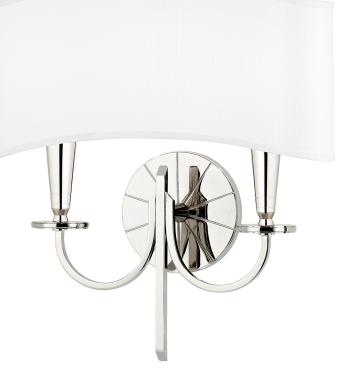

# MASON 8022-PN

Mason is unified by its engraved wheel motif. Backplate, canopy, and bobeche all outline this iconic and universal shape, each line like a spoke to the circle's rim. Classically elegant shapes are echoed elsewhere, but whittled of excess. Hard bevel-cut arms give the piece a modern edge, even while it nods to antiquity.