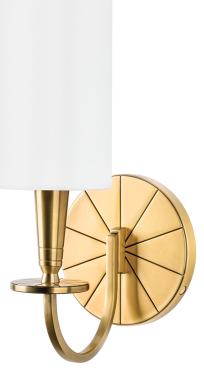

Mason is unified by its engraved wheel motif. Backplate, canopy, and bobeche all outline this iconic and universal shape, each line like a spoke to the circle's rim. Classically elegant shapes are echoed elsewhere, but whittled of excess. Hard bevel-cut arms give the piece a modern edge, even while it nods to antiquity.