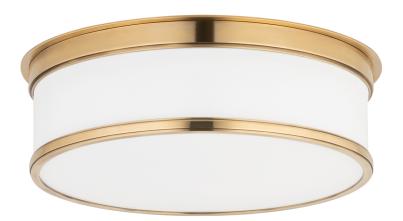

# **GENEVA**

#### 715-AGB

Sleek vintage style and premium craftsmanship combine in our Geneva family. We use exacting techniques to craft Geneva's metal rings with flawless step details. The glossy outer layer of the heavy opal glass gives added polish, while the translucent inner layer evenly diffuses bright light. A twist-and-lock design conceals all mounting hardware for an especially sleek appearance.

## **FINISHES**

Aged Brass (AGB) Old Bronze (OB) Polished Nickel (PN) Satin Nickel (SN)