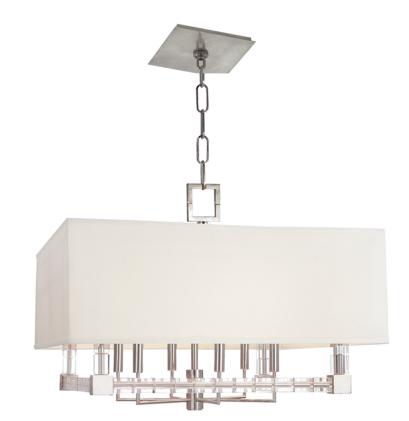

# **ALPINE** 7126-PN

The fixture's unexpected impact comes from its futuristic materials and shapes and its icy crystal cubes, stacked along the metal frame. Subtly staggered clusters of candelabra lamps cast a sparkling glow along this prismatic frame, playing a brilliant light pattern across any room. Polished Nickel preserves the fixture's winter chill while Aged Brass accents add warming contrast.

#### FINISHES

Polished Nickel (PN)

#### DIMENSIONS

Height: 18.75" Width/Diameter: 26" Minimum Height: 26.75" Maximum Height: 77.75" Canopy/Backplate: 0" Hanging Type: Product Weight: 33lb