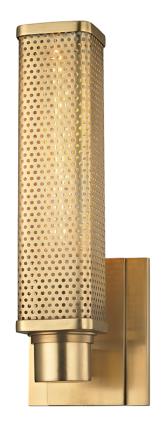

#### 7031-AGB

A long exposed-filament bulb suffuses its warm glow through a perforated metal shade in our Gibbs family. The smooth edges of its soft square shape and the fine quality of its finish breathe a human warmth into a fixture with a Machine Age aesthetic.