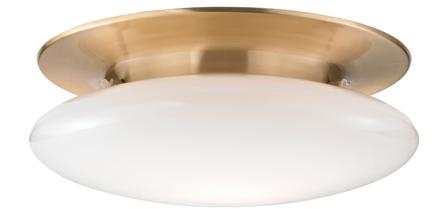

# IRVINGTON

7018-SB

Irvington's canopy and glossy opal glass diffuser complement each other perfectly in a graceful curve. Knurled pins hold the shade in place. To meet its contemporary design, Irvington uses LED technology for its brilliant illumination, consuming a fraction of the energy used by traditional incandescent lamping.

#### FINISHES

Polished Chrome (PC) Satin Brass (SB)

### DIMENSIONS

Height: 6.5" Width/Diameter: 18"

Canopy/Backplate: 17.25" Hanging Type: Product Weight: 20lb