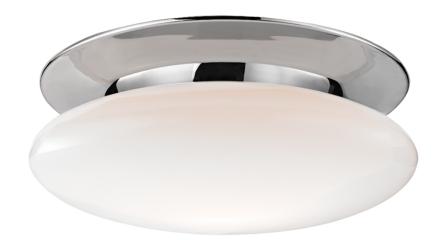

# **IRVINGTON**

#### 7018-PC

Irvington's canopy and glossy opal glass diffuser complement each other perfectly in a graceful curve. Knurled pins hold the shade in place. To meet its contemporary design, Irvington uses LED technology for its brilliant illumination, consuming a fraction of the energy used by traditional incandescent lamping.

## **FINISHES**

Polished Chrome (PC) Satin Brass (SB)