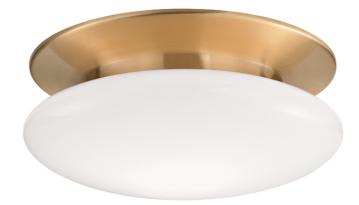

# IRVINGTON

7015-SB

Irvington's canopy and glossy opal glass diffuser complement each other perfectly in a graceful curve. Knurled pins hold the shade in place. To meet its contemporary design, Irvington uses LED technology for its brilliant illumination, consuming a fraction of the energy used by traditional incandescent lamping.

### FINISHES

Polished Chrome (PC) Satin Brass (SB)