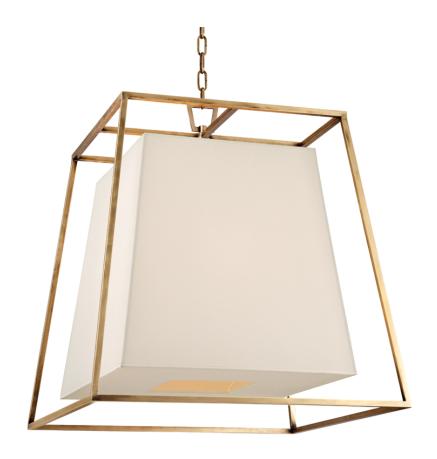

Appealing contrasts add dimension to Kyle's geometric minimalism. We suspend the smooth expanse of the shade within an airy frame of cast metalwork. The open space between the matching shapes emphasizes the inherent beauty of Kyle's geometric form.

## **DIMENSIONS**

Height: 26"

Width/Diameter: 24"

Minimum Height: 29.75" Maximum Height: 82.25" Canopy/Backplate: 0" Hanging Type: 54" Chain Product Weight: 18lb