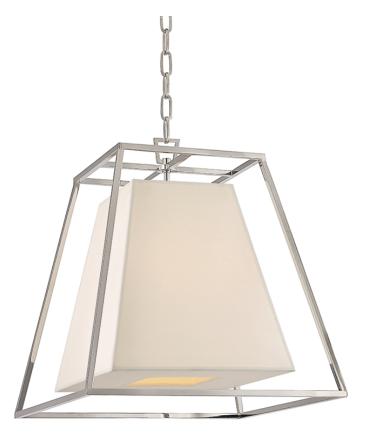

Appealing contrasts add dimension to Kyle's geometric minimalism. We suspend the smooth expanse of the shade within an airy frame of cast metalwork. The open space between the matching shapes emphasizes the inherent beauty of Kyle's geometric form.

#### DIMENSIONS

Height: 18.5" Width/Diameter: 17" Minimum Height: 22.25" Maximum Height: 74.75" Canopy/Backplate: 0"

Hanging Type: 54" Chain Product Weight: 11lb