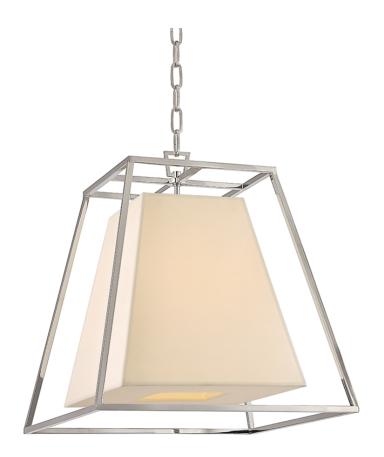

Appealing contrasts add dimension to Kyle's geometric minimalism. We suspend the smooth expanse of the shade within an airy frame of cast metalwork. The open space between the matching shapes emphasizes the inherent beauty of Kyle's geometric form.

## **DIMENSIONS**

Height: 18.5"

Width/Diameter: 17"

Minimum Height: 22.25" Maximum Height: 74.75" Canopy/Backplate: 0" Hanging Type: 54" Chain Product Weight: 11lb