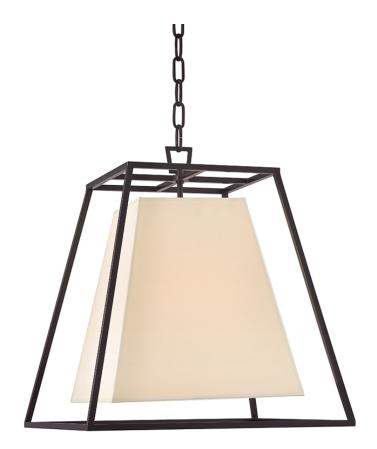

6917-OB

Appealing contrasts add dimension to Kyle's geometric minimalism. We suspend the smooth expanse of the shade within an airy frame of cast metalwork. The open space between the matching shapes emphasizes the inherent beauty of Kyle's geometric form.

## **DIMENSIONS**

Height: 18.5"

Width/Diameter: 17"

Minimum Height: 22.25" Maximum Height: 74.75" Canopy/Backplate: 0" Hanging Type: 54" Chain Product Weight: 11lb