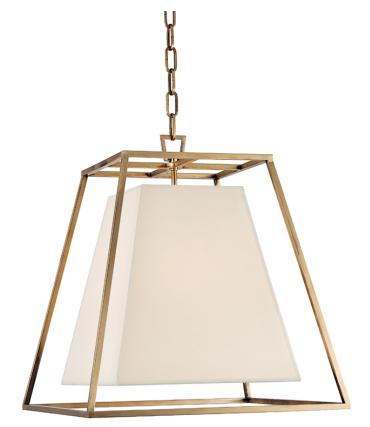

Appealing contrasts add dimension to Kyle's geometric minimalism. We suspend the smooth expanse of the shade within an airy frame of cast metalwork. The open space between the matching shapes emphasizes the inherent beauty of Kyle's geometric form.

#### DIMENSIONS

Height: 18.5" Width/Diameter: 17" Minimum Height: 22.25" Maximum Height: 74.75" Canopy/Backplate: 0"

Hanging Type: 54" Chain Product Weight: 11lb