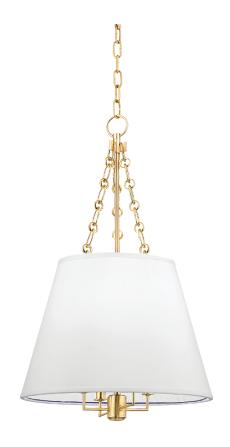

# **BURDETT**

#### 6415-AGB

Clean-lined and smooth on the surface, closer inspection shows Burdett's sumptuous side. Alluding to late nineteenth-century opulence, we adorn the interior of Burdett's shade with richly gathered pleating. While the pendant's subdued silhouette serves a contemporary sensibility, its lavish surprise rewards close appreciation.

# **DIMENSIONS**

Height: 24.25"
Width/Diameter: 15"
Minimum Height: 31"
Maximum Height: 79"
Canopy/Backplate: 5.5"

Hanging Type: Product Weight: 3lb