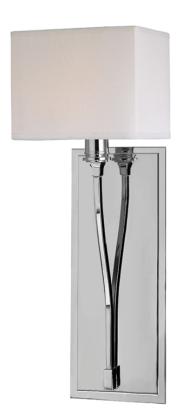

#### 641-PN

The rectangles of Selkirk's vertical backplate and horizontal box shade are contrasted with the lithe and sinuous form of its arms branching out from it in an evocation of natural grace. The arm's cubical shape as well as the box detail at its base amplify the sound aesthetic resonating throughout the piece.