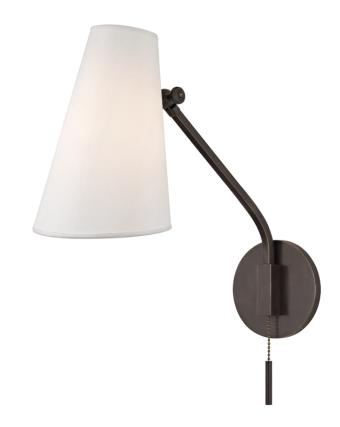

#### 6341-OB

Our Patten family brings together a visually appealing conical shade, square brass arms, and customizable versatility by way of swivels. The swivel just behind each shade allows you to move them right or left, as well as either tighten the focus of the light or beam it farther out. Clean lines and mid-century appeal combine with versatility to make Patten a useful delight.