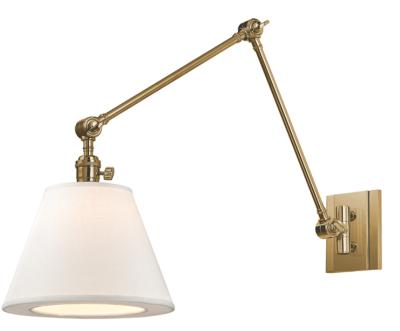

# HILLSDALE

6234-AGB

Versatile and attractive, Hillsdale combines the ingenuity of early-twentieth century task lighting with a smart decorative touch from the twenty-first. Vintage cast swivels give the sconces wide-range adjustability, while custom contemporary linen shades swath your space in soft ambient light.

### **FINISHES**

Aged Brass (AGB) Old Bronze (OB) Polished Nickel (PN)

#### DIMENSIONS

Height: 12.75" Width/Diameter: 10"

Maximum Height: 17" Canopy/Backplate: 0" Hanging Type: Product Weight: 6lb

#### GLASS

Attachment: Socket Ring Glass 1: Linen Glass 2: