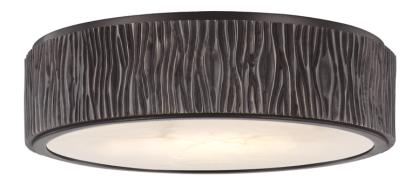

# **CRISPIN**

#### 6213-OB

\*Due to the one-of-a-kind nature of the medium, exact colors and patterns may vary slightly from the image shown.

## **DIMENSIONS**

Height: 3.5"

Width/Diameter: 13.5"

Canopy/Backplate: 11.5"

Hanging Type: Product Weight: 9lb

## **GLASS**

Attachment:

Glass 1: Alabaster

Glass 2: