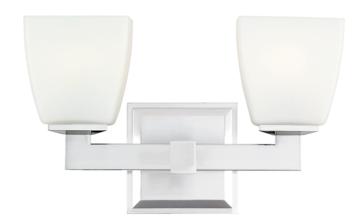

#### 6202-PC

The Soho collection embodies the cosmopolitan style of its namesake. Square socket holders join seamlessly to the sleek fixture bar. Curvilinear cups of opal glass deliver bright, white light and create a chic focal point.

### **FINISHES**

Polished Chrome (PC)

#### **DIMENSIONS**

Height: 7.5"

Width/Diameter: 12"

Canopy/Backplate: 0"

Hanging Type: Product Weight: 3lb