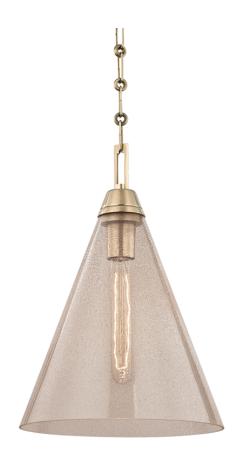

# **NEWBURY**

#### 6011-AGB

This stunning piece is a minimalist work of art; using a unique European technique, artisans inlay strands of brass to the molten glass while blowing it into a cone. This brass remains encapsulated there, coming to life when illuminated from within and resulting in a work of simple sophistication. Housing a long, tungsten-filament bulb, each piece gives forth its own character.