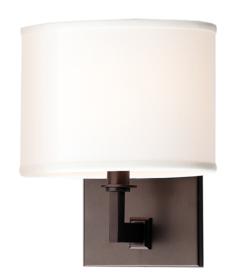

#### 591-OB

Custom oval shades balance out Grayson's hard angles of cast metal. A flat backplate anchors the sconce's square arm bracket. Our passion for aesthetics is evident even in Grayson's minimalist design: note the trim detail where the arm meets the backplate and the stepped circular rings at the lamp socket.