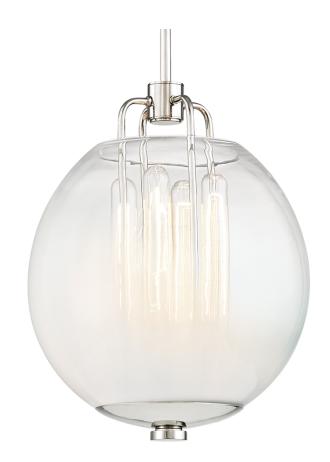

#### 5712-PN

Elevate outdoor living spaces with this six-light exterior chandelier. Curved arms in a Forged Iron finish stem from a center orb and hold candlesticks covered with glass to protect them from the elements. The slender, hooked chain detailing is the perfect complement to this gorgeous silhouette.

## **FINISHES**

Polished Nickel (PN)

## **DIMENSIONS**

Height: 15"

Width/Diameter: 12.25"

Minimum Height: 18.75"

Maximum Height: 72.75"

Canopy/Backplate: 4.75"

Hanging Type: 1-3" / 1-6" / 1-12" / 2-18" Stems

Product Weight: 14lb