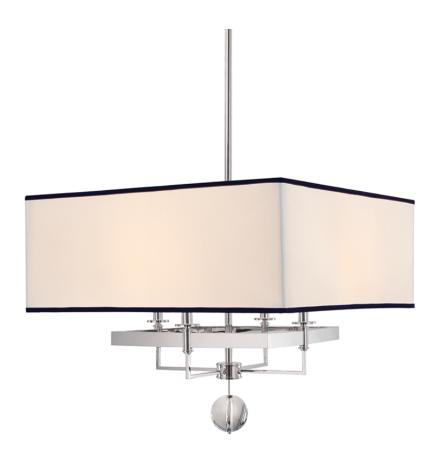

#### 5646-PN

Above a kitchen island, a dining table, or a billiards table, Gresham Park adds a harmonious weight to an important part of your space. Its crystal orb finial plays against the boxiness of its shade and its angular flat arms. Wall sconce versions provide an opportunity to match for design unity. Polished Nickel finish comes with black-trimmed shade and Old Bronze comes with white-trimmed shade.

## **DIMENSIONS**

Height: 21"

Width/Diameter: 24"
Minimum Height: 25"
Maximum Height: 79"
Canopy/Backplate: 0"

Hanging Type: 1-3" / 1-6" / 1-12" / 2-18" Stems

Product Weight: 12lb