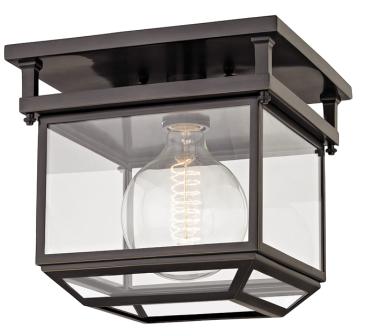

# RUTHERFORD

5611-OB

Rutherford applies timeless design principles to a beautiful flush mount setting. Translucent glass panes ensure none of the light gets lost. Handsome details such as the tactile ridged thumbscrews and two metal balls affixed to the canopy reward close attention.