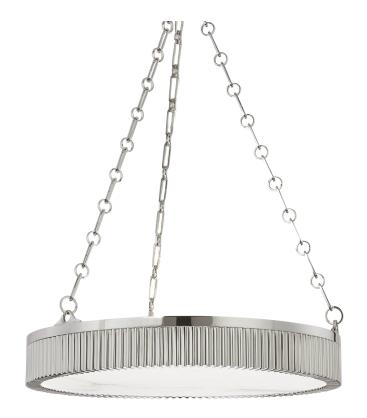

# **LYNDEN**

#### 522-PN

\*Due to the one-of-a-kind nature of the medium, exact colors and patterns may vary slightly from the image shown.

## **DIMENSIONS**

Height: 5.25"
Width/Diameter: 22"

Minimum Height: 14.5" Maximum Height: 41" Canopy/Backplate: 5"

Hanging Type:

Product Weight: 27lb