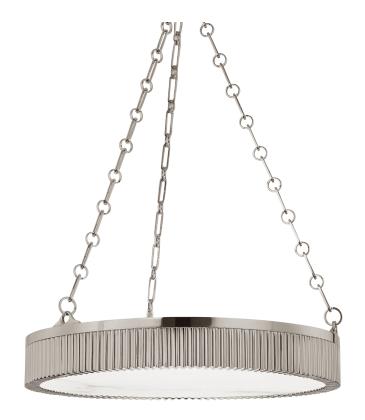

# **LYNDEN**

#### 522-AN

\*Due to the one-of-a-kind nature of the medium, exact colors and patterns may vary slightly from the image shown.

## **DIMENSIONS**

Height: 5.25"
Width/Diameter: 22"
Minimum Height: 14.5"
Maximum Height: 41"
Canopy/Backplate: 5"

Hanging Type:

Product Weight: 27lb