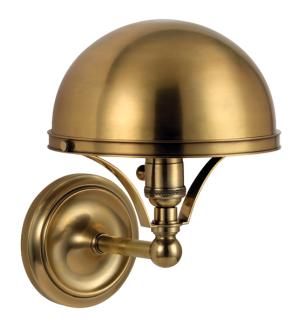

# COVINGTON

#### 521-AGB

Early electric design incorporated technological innovation with ornamental aesthetics. Covington achieves an attractive union between these potentially uneasy elements with its period socket holder and smooth domed shade.

#### **FINISHES**

Aged Brass (AGB) Old Bronze (OB)

### **DIMENSIONS**

Height: 10.5"

Width/Diameter: 7.75"

Canopy/Backplate: 5"

Hanging Type: Product Weight: 4lb