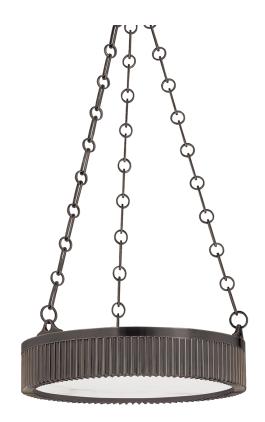

# **LYNDEN**

#### 516-DB

\*Due to the one-of-a-kind nature of the medium, exact colors and patterns may vary slightly from the image shown.

## **DIMENSIONS**

Height: 11.25"

Width/Diameter: 16"

Minimum Height: 13.5" Maximum Height: 30.5" Canopy/Backplate: 5"

Hanging Type:

Product Weight: 18lb

#### **GLASS**

Attachment: N/A Glass 1: Alabaster

Glass 2: